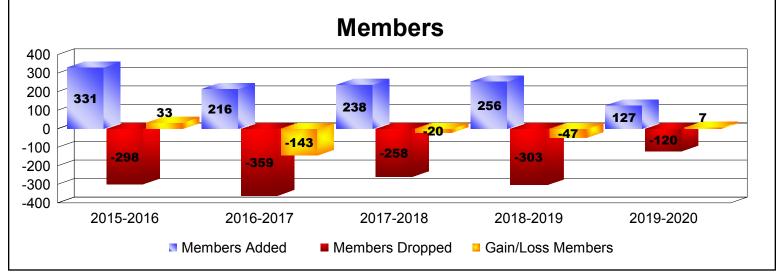

| Year      | New<br>Clubs | Dropped<br>Clubs | Gain/<br>Loss<br>Clubs | New<br>Members | Charter<br>Members | Reinstate<br>Members | Transfer<br>Members | Total<br>Member<br>Added | Total<br>Members<br>Dropped | Gain/<br>Loss<br>Members |
|-----------|--------------|------------------|------------------------|----------------|--------------------|----------------------|---------------------|--------------------------|-----------------------------|--------------------------|
| 2015-2016 | 3            | -4               | -1                     | 215            | 96                 | 8                    | 12                  | 331                      | -298                        | 33                       |
| 2016-2017 | 1            | 0                | 1                      | 161            | 29                 | 18                   | 8                   | 216                      | -359                        | -143                     |
| 2017-2018 | 0            | -2               | -2                     | 207            | 0                  | 11                   | 20                  | 238                      | -258                        | -20                      |
| 2018-2019 | 2            | -2               | 0                      | 173            | 52                 | 7                    | 24                  | 256                      | -303                        | -47                      |
| 2019-2020 | 0            | -4               | -4                     | 114            | 2                  | 5                    | 6                   | 127                      | -120                        | 7                        |
| Average   | 1            | -2               | -1                     | 174            | 36                 | 10                   | 14                  | 234                      | -268                        | -34                      |