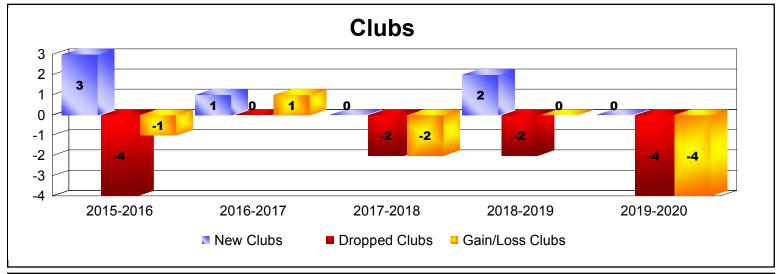

| Year      | New<br>Clubs | Dropped<br>Clubs | Gain/<br>Loss<br>Clubs | New<br>Members | Charter<br>Members | Reinstate<br>Members | Transfer<br>Members | Total<br>Member<br>Added | Total<br>Members<br>Dropped | Gain/<br>Loss<br>Members |
|-----------|--------------|------------------|------------------------|----------------|--------------------|----------------------|---------------------|--------------------------|-----------------------------|--------------------------|
| 2015-2016 | 3            | -4               | -1                     | 215            | 96                 | 8                    | 12                  | 331                      | -298                        | 33                       |
| 2016-2017 | 1            | 0                | 1                      | 161            | 29                 | 18                   | 8                   | 216                      | -359                        | -143                     |
| 2017-2018 | 0            | -2               | -2                     | 207            | 0                  | 11                   | 20                  | 238                      | -258                        | -20                      |
| 2018-2019 | 2            | -2               | 0                      | 173            | 52                 | 7                    | 24                  | 256                      | -303                        | -47                      |
| 2019-2020 | 0            | -4               | -4                     | 114            | 2                  | 5                    | 6                   | 127                      | -120                        | 7                        |
| Average   | 1            | -2               | -1                     | 174            | 36                 | 10                   | 14                  | 234                      | -268                        | -34                      |