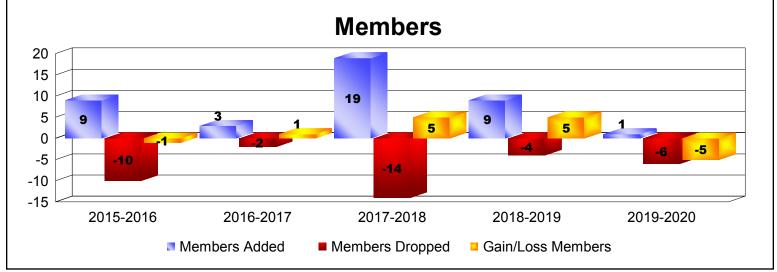

MBR0065 Page 1 of 2 1/6/2020 4:32:49AM

| Year      | New<br>Clubs | Dropped<br>Clubs | Gain/<br>Loss<br>Clubs | New<br>Members | Charter<br>Members | Reinstate<br>Members | Transfer<br>Members | Total<br>Member<br>Added | Total<br>Members<br>Dropped | Gain/<br>Loss<br>Members |
|-----------|--------------|------------------|------------------------|----------------|--------------------|----------------------|---------------------|--------------------------|-----------------------------|--------------------------|
| 2015-2016 | 0            | 0                | 0                      | 6              | 0                  | 2                    | 1                   | 9                        | -10                         | -1                       |
| 2016-2017 | 0            | 0                | 0                      | 3              | 0                  | 0                    | 0                   | 3                        | -2                          | 1                        |
| 2017-2018 | 0            | 0                | 0                      | 17             | 0                  | 0                    | 2                   | 19                       | -14                         | 5                        |
| 2018-2019 | 0            | 0                | 0                      | 9              | 0                  | 0                    | 0                   | 9                        | -4                          | 5                        |
| 2019-2020 | 0            | 0                | 0                      | 1              | 0                  | 0                    | 0                   | 1                        | -6                          | -5                       |
| Average   | 0            | 0                | 0                      | 7              | 0                  | 0                    | 1                   | 8                        | -7                          | 1                        |